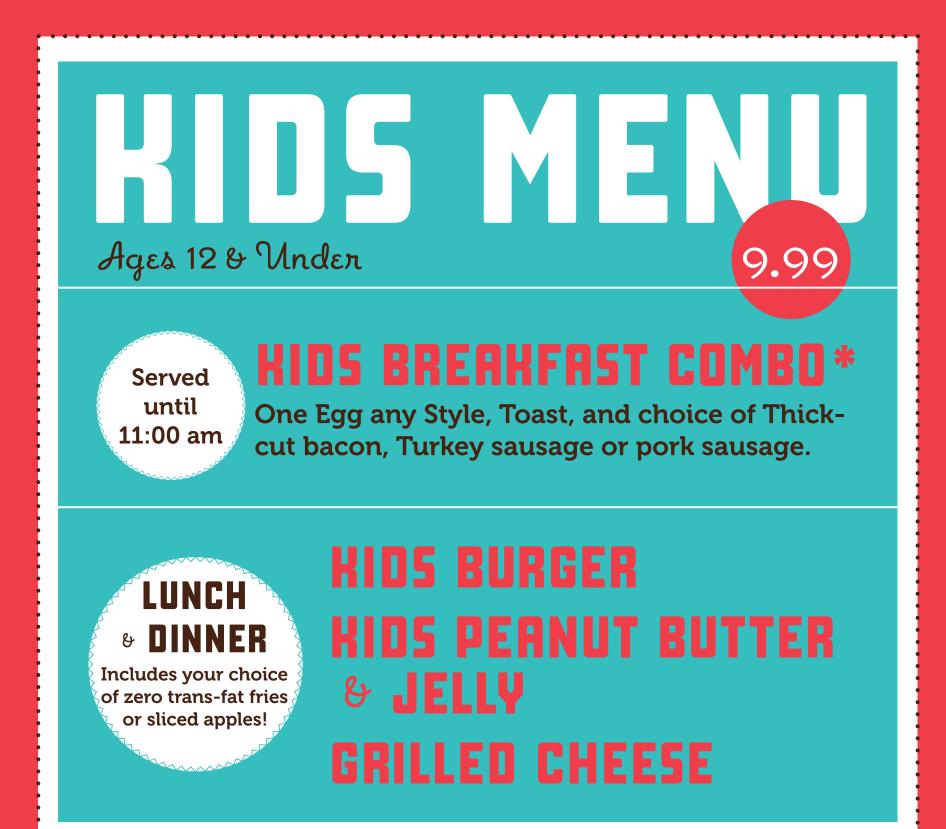

# CRY5TRL

Served 7:00 am -11:00 am Eggbeater® Egg Whites are available upon request.

# TWO EGG BREAKFAST COMBO\* 12.99

Two eggs any style served with your choice of bacon, turkey sausage or pork sausage. Served with potatoes & toast.